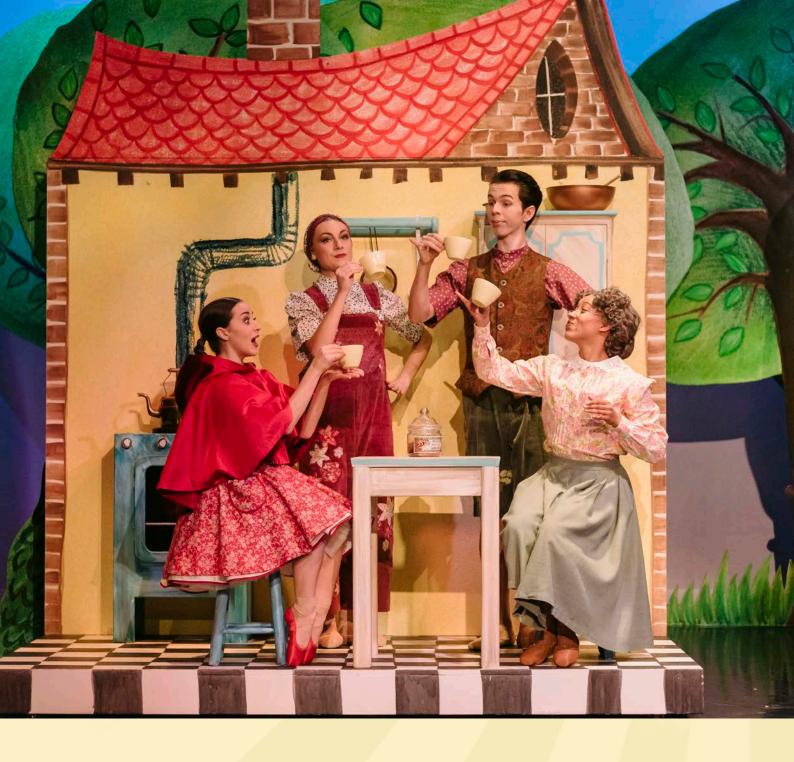

storybook

Once upon a time, a little girl is having a tea party with her mother, father and grandmother. Grandmother gives her a new red hood – she will call herself Little Red Riding Hood from now on!