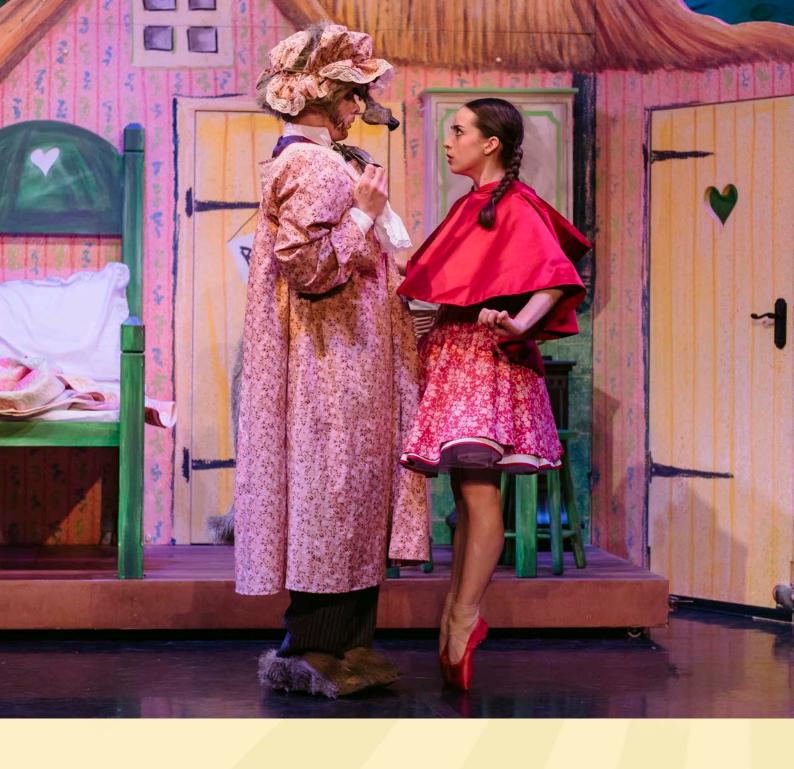

Wolf has slipped into Grandmother's house to look for food, but when Little Red arrives he panics and puts on Grandmother's nightgown and nightcap as a disguise.

Little Red gives him the basket of goodies and the starving wolf gobbles them up. Little Red is surprised and takes a closer look. Grandmother has very big eyes, ears and teeth! She pulls off the hat and realises it's the wolf!