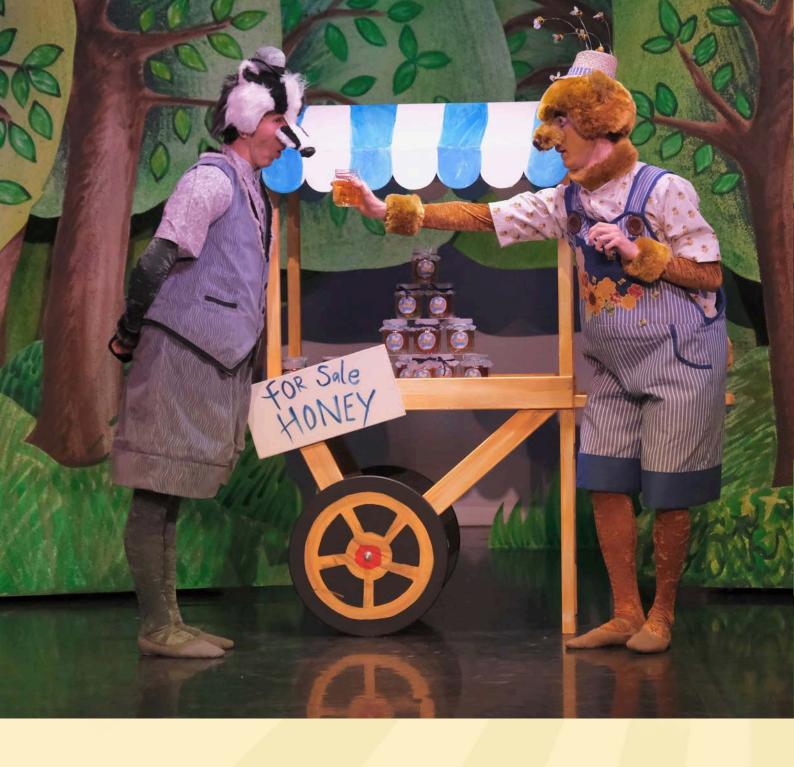

In the forest, a very stylish wolf is taking a walk, admiring all the beautiful flowers.

Nearby, a bear is selling honey jars to the other animals. Wolf is delighted as he is very hungry, but the other animals are frightened of him and run away. Wolf feels very sad and lonely.

Wolf is very sorry. He only ate the treats because he could not get any food, as everyone fears him and runs away from him. Little Red feels sorry for Wolf and decides to help him.

They find Bear hiding behind the honey cart. Little Red explains to him that there is no reason to be scared of Wolf, and the three of them dance together!