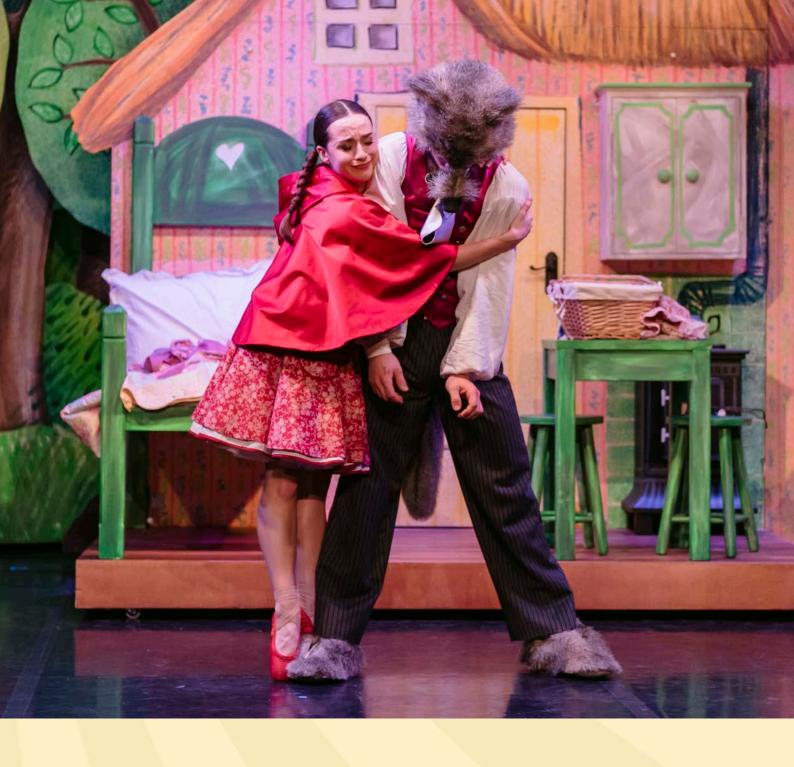

Wolf has slipped into Grandmother's house to look for food, but when Little Red arrives he panics and puts on Grandmother's nightgown and nightcap as a disguise.

Little Red gives him the basket of goodies and the starving wolf gobbles them up. Little Red is surprised and takes a closer look. Grandmother has very big eyes, ears and teeth! She pulls off the hat and realises it's the wolf!