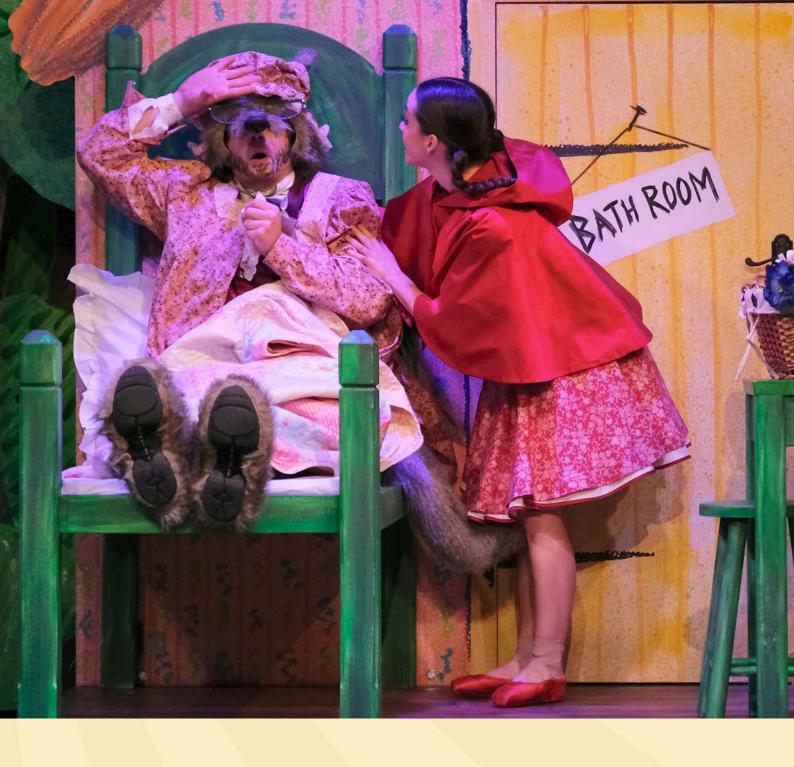

Wolf has slipped into Grandmother's house to look for food, but when Little Red arrives he panics and puts on Grandmother's nightgown and nightcap as a disguise.

Little Red gives him the basket of goodies and the starving wolf gobbles them up. Little Red is surprised and takes a closer look. Grandmother has very big eyes, ears and teeth! She pulls off the hat and realises it's the wolf!