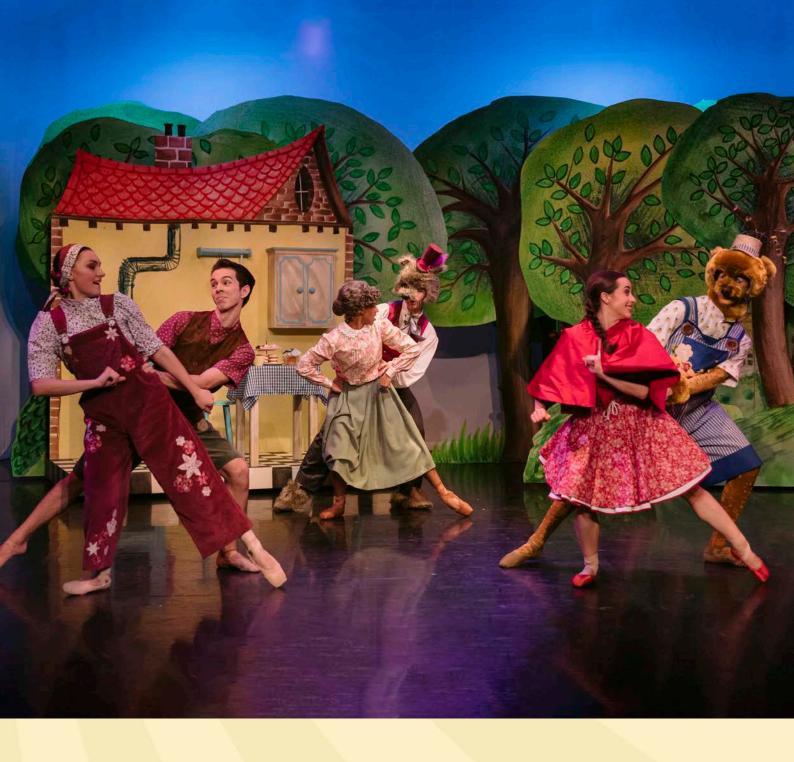

Wolf is very sorry. He only ate the treats because he could not get any food, as everyone fears him and runs away from him. Little Red feels sorry for Wolf and decides to help him.

They find Bear hiding behind the honey cart. Little Red explains to him that there is no reason to be scared of Wolf, and the three of them dance together!

Little Red has another tea party with her new friends, Wolf and Bear! She is very grateful to have such a special family. Everyone stands up and joins together in a dance.

northernballet.com/little-red-riding-hood