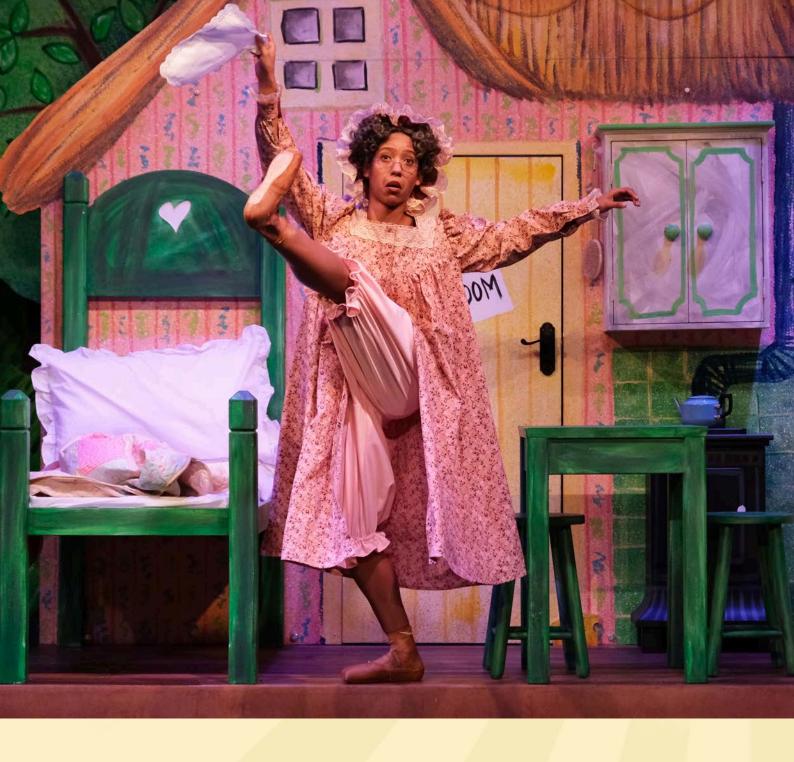

Little Red goes into the forest with a basket of cake and biscuits. Wolf smells the treats and offers to buy the food, but Little Red tells him they are for her sick grandmother.

In her house in the forest, Grandmother is ill with a cold. She decides to go and have a hot bath, so she takes off her nightcap and nightgown, places them on the bed, then heads into the bathroom.