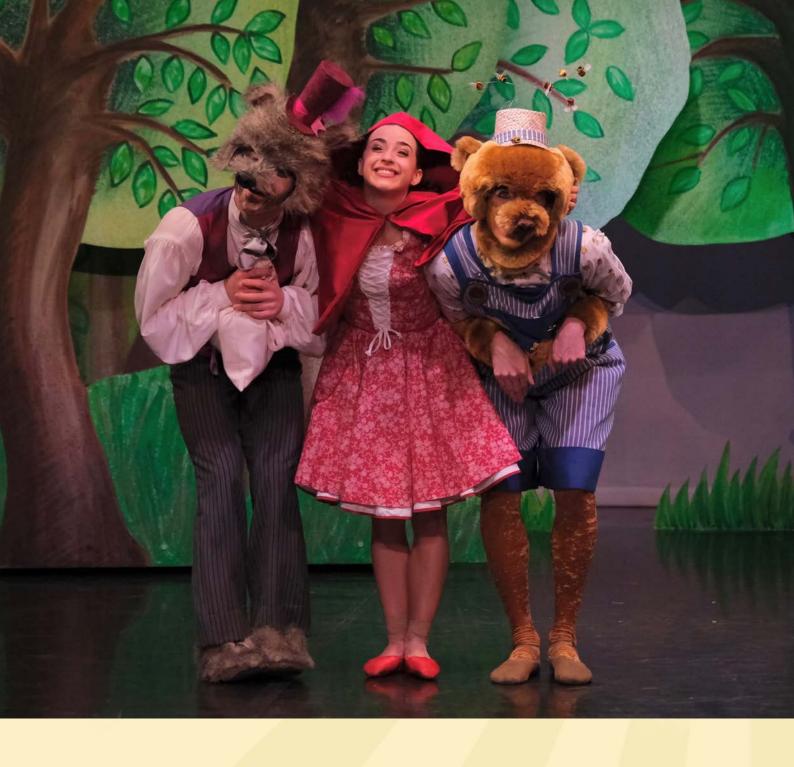

Wolf is very sorry. He only ate the treats because he could not get any food, as everyone fears him and runs away from him. Little Red feels sorry for Wolf and decides to help him.

They find Bear hiding behind the honey cart. Little Red explains to him that there is no reason to be scared of Wolf, and the three of them dance together!