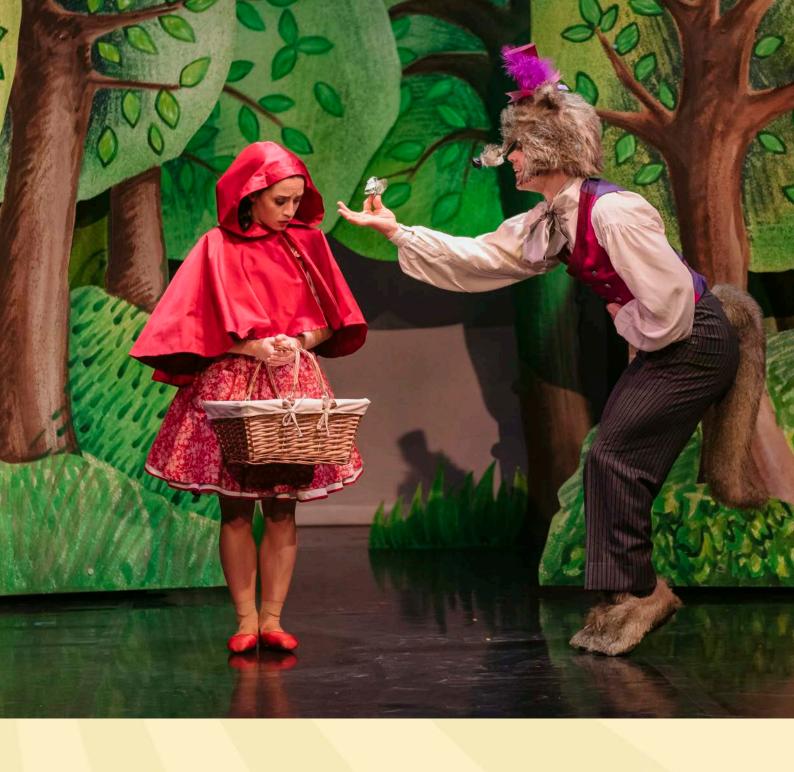

Little Red goes into the forest with a basket of cake and biscuits. Wolf smells the treats and offers to buy the food, but Little Red tells him they are for her sick grandmother.

In her house in the forest, Grandmother is ill with a cold. She decides to go and have a hot bath, so she takes off her nightcap and nightgown, places them on the bed, then heads into the bathroom.